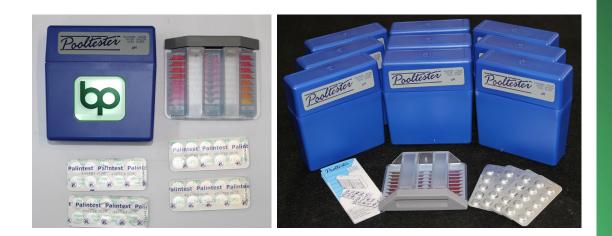

## Mini Pool Tester Kit - Cl/pH

#### Features & Benefits

- More precise than test strips
- Simple test method Add the tablet and watch it work without the need to agitate
- Supplied in a robust splash resistant box for safe storage

Tests Chlorine: range 0.1 - 6.0mg/l Tests pH: range 6.8 - 8.2

#### **Kit Contents**

- Pocket comparator
- 20 x DPD1 rapid test tablets
- 20 x Phenol Red rapid test tablets
- Instruction leaflet

A handy pocket type test kit with sufficient tablets included for 20 complete tests.