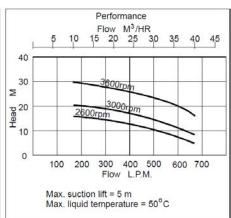

- Robust Cast Iron Construction
- Rigid Monobloc Design
- Fabricated Steel Baseplate with Fixing Holes
- 'Viton' Gaskets and O Rings
- Solids Handling to 25 mm Ø
- Integral Non Return Valve & Renewable Wear Plate
- Self Priming to 5 m
- Carbon/Ceramic Mech. Seal
- Stainless Steel Shaft Sleeve
- Removable Screwed BSP 60° Cone
- Male Connections with Blanking Caps & Retaining Chains

Powered by a Lombardini lightweight industrial air cooled single cylinder diesel engine model 15LD315 developing 4.5 kW at a nominal 3600 rpm complete with recoil start, 4.3 litre 4 hour fuel tank, throttle control, silencer with spark arrestor, replaceable element air, oil and fuel filters. Optional mechanical over speed shutdown device available.