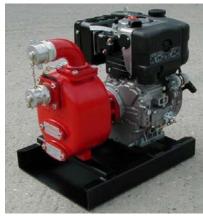

## **Swallow S50DF**

2" x 2" Fuel Transfer Self Priming Centrifugal Pump with Lombardini 15LD315 Diesel Engine

Applications include:

Diesel & Jet A Fuels and Similar Products with a Flash Point of More Than 35°C Not for Pumping Petroleum

- Robust Cast Iron Construction
- Rigid Monobloc Design
- Fabricated Steel Baseplate with Fixing Holes
- 'Viton' Gaskets and O Rings
- Solids Handling to 25 mm Ø
- Integral Non Return Valve & Renewable Wear Plate
- Self Priming to 5 m
- Carbon/Ceramic Mech. Seal
- Stainless Steel Shaft Sleeve
- Removable Screwed BSP 60° Cone
- Male Connections with Blanking Caps & Retaining Chains

Powered by a Lombardini lightweight industrial air cooled single cylinder diesel engine model 15LD315 developing 4.5 kW at a nominal 3600 rpm complete with recoil start, 4.3 litre 4 hour fuel tank, throttle control, silencer with spark arrestor, replaceable element air, oil and fuel filters. Optional mechanical over speed shutdown device available.