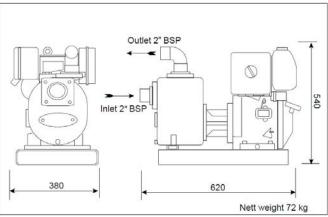

## **Swallow S50DF**

2" x 2" Fuel Transfer Self Priming Centrifugal Pump with Lombardini 15LD315 Diesel Engine

Applications include:

Diesel & Jet A Fuels and Similar Products with a Flash Point of More Than 35°C Not for Pumping Petroleum

- Robust Cast Iron Construction
- Rigid Monobloc Design
- Fabricated Steel Baseplate with Fixing Holes
- 'Viton' Gaskets and O Rings
- Solids Handling to 25 mm Ø
- Integral Non Return Valve & Renewable Wear Plate
- Self Priming to 5 m
- Carbon/Ceramic Mech. Seal
- Stainless Steel Shaft Sleeve
- Removable Screwed BSP 60° Cone
- Male Connections with Blanking Caps & Retaining Chains