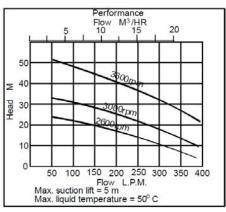

- Robust Cast Iron Construction
- Rigid Monobloc Design
- Fabricated Steel Baseplate with Fixing Holes
- 'Viton' Gaskets and O Rings
- Solids Handling to 14 mm Ø
- Integral Non Return Valve & Renewable Wear Plate
- Self Priming to 5 m
- Carbon/Ceramic Mech. Seal
- Stainless Steel Shaft Sleeve
- Removable Screwed BSP 60° Cone
- Male Connections with Blanking Caps & Retaining Chains