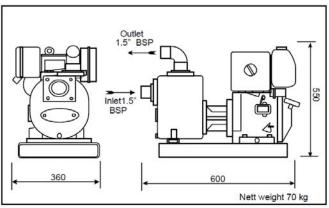

- Robust Cast Iron Construction
- Rigid Monobloc Design
- Fabricated Steel Baseplate with Fixing Holes
- 'Viton' Gaskets and O Rings
- Solids Handling to 14 mm Ø
- Integral Non Return Valve & Renewable Wear Plate
- Self Priming to 5 m
- Carbon/Ceramic Mech. Seal
- Stainless Steel Shaft Sleeve
- Removable Screwed BSP 60° Cone
- Male Connections with Blanking Caps & Retaining Chains

Powered by a Lombardini lightweight industrial air cooled single cylinder diesel engine model 15LD315 developing 4.5 kW at a nominal 3600 rpm complete with recoil start, 4.3 litre 4 hour fuel tank, throttle control, silencer with spark arrestor, replaceable element air, oil and fuel filters.