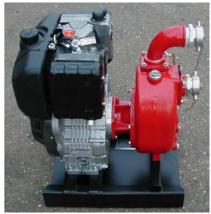

## **Swallow S45DF**

1½" x 1½" Fuel Transfer Self Priming Centrifugal Pump with Lombardini 15LD315 Diesel engine

Applications include:

Diesel & Jet A Fuels and Similar Products with a Flash Point of More Than 35°C **Not for Pumping Petroleum** 

Powered by a Lombardini lightweight industrial air cooled single cylinder diesel engine model 15LD315 developing 4.5 kW at a nominal 3600 rpm complete with recoil start, 4.3 litre 4 hour fuel tank, throttle control, silencer with spark arrestor, replaceable element air, oil and fuel filters.