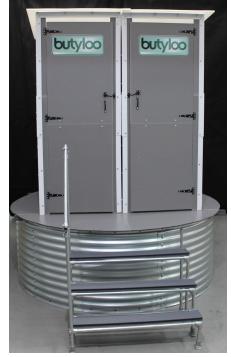

## A new range of WASH equipment for cleaner, safer sanitation

The Butyloo-S (Shower) unit is manufactured in our UK facility using economical, washable and completely UV stable materials. The Butyloo-S provides an hygienic, secure and private shower station for use with a standard pit latrine application. Butvloo-S can be combined with our Butvloo-RL unit to form a raised latrine and shower unit with an integral Sewage Isolation Bag (SIB). The SIB safely stores waste until it can be emptied by truck or transferred to a Flexigester AD system (please see www.flexigester.com for further information). The galvanised steel structure offers a secure, sturdy base and provides added protection for the SIB against damage by vermin and other pests. The Butyloo-SP (Shower Plate) is manufactured in the UK using WRAS (Water Regulatory Advisory Scheme) approved materials.

## **Weights & external dimensions**Butyloo-RL, RLS & RS: 2.27m ø x 2.85m high

Total weight 180kg

Butyloo & Butyloo-S: 1.22 x 0.82 x 2.02m high Total weight 40kg (including slab)

**Butyl Products Ltd.** 