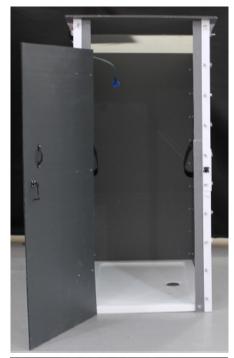

## A new range of WASH equipment for cleaner, safer sanitation

The Butyloo-S (Shower) unit is manufactured in our UK facility using economical, washable and completely UV stable materials. The Butyloo-S provides an hygienic, secure and private shower station for use with a standard pit latrine application. Butvloo-S can be combined with our Butvloo-RL unit to form a raised latrine and shower unit with an integral Sewage Isolation Bag (SIB). The SIB safely stores waste until it can be emptied by truck or transferred to a Flexigester AD system (please see www.flexigester.com for further information). The galvanised steel structure offers a secure, sturdy base and provides added protection for the SIB against damage by vermin and other pests. The Butyloo-SP (Shower Plate) is manufactured in the UK using WRAS (Water Regulatory Advisory Scheme) approved materials.